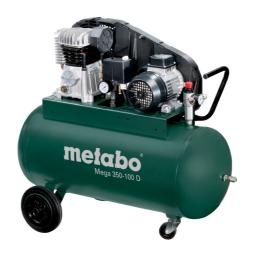

## Mega 350-100 D

- More powerful and robust V-belt compressor for demanding use
- Belt drive for low speeds and a particularly quiet operation
- Oil-Iubricated Piston Condenser
- · For three-phase current
- Working pressure can be regulated according to application by means of a filter pressure reducer with manometer
- Convenient pressure switch for good cold starting, complete with relief valve
- Additional manometer for displaying the tank pressure
- Overload protection: protects the motor from overheating
- · Rubberised, stable wheels and pull handle for mobile use
- 10 year tank warranty against rust