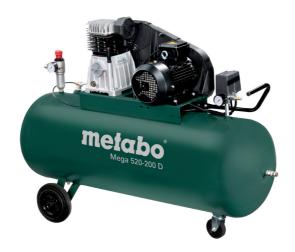

## Mega 520-200 D

- More powerful and robust V-belt compressor for demanding use
- Belt drive for low speeds and a particularly quiet operation
- · For three-phase current
- Working pressure can be regulated according to application by means of a filter pressure reducer with manometer
- Convenient pressure switch for good cold starting, complete with relief valve
- · Additional manometer for displaying the tank pressure
- Overload protection: protects the motor from overheating
- Oil-lubricated 2-cylinder piston compressors for high air supply volume
- Rubberised, stable wheels and pull handle for mobile use
- 10 year tank warranty against rust

| Order no.<br>EAN code                            | 601541000<br>4007430244789                    |
|--------------------------------------------------|-----------------------------------------------|
| Suction rate                                     | 490 l/min / 129<br>gal/h                      |
| Filling capacity                                 | 370 l/min / 13.1<br>cfm                       |
| Effective delivery volume (at 80% max. pressure) | 320 l/min / 11.3<br>cfm                       |
| Maximum pressure                                 | 10 bar / 145 psi                              |
| Mains voltage                                    | 380 - 415 V                                   |
| Rated input power                                | 3 kW / 4 HP                                   |
| Maximum speed                                    | 1300 rpm                                      |
| Tank capacity                                    | 200 I / 52.8 gal                              |
| Sound pressure level (LpA)                       | 89 dB(A)                                      |
| Sound power level (LwA)                          | 96 dB(A)                                      |
| Dimensions                                       | 1500 x 450 x 960<br>mm // 5 x 1.5 x 3.2<br>ft |
| Weight                                           | 131 kg / 289 lbs                              |
| Cable length                                     | 1.5 m / 5 ft                                  |