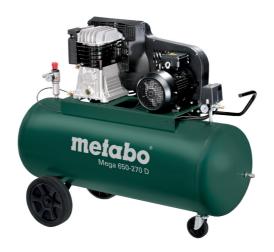

## Mega 650-270 D

- More powerful and robust V-belt compressor for demanding use
- Belt drive for low speeds and a particularly quiet operation
- Two-stage compression for particularly high performance and long service life
- · For three-phase current
- Working pressure can be regulated according to application by means of a filter pressure reducer with manometer
- Convenient pressure switch for good cold starting, complete with relief valve
- · Additional manometer for displaying the tank pressure
- · Overload protection: protects the motor from overheating
- Oil-lubricated 2-cylinder piston compressors for high air supply volume
- Re-cooler for less condensation water formation
- Rubberised, stable wheels and pull handle for mobile use
- 10 year tank warranty against rust

| Order no.                                        | 601543000                                      |
|--------------------------------------------------|------------------------------------------------|
| EAN code                                         | 4007430244840                                  |
| Suction rate                                     | 650 l/min / 172<br>gal/h                       |
| Filling capacity                                 | 520 l/min / 18.4<br>cfm                        |
| Effective delivery volume (at 80% max. pressure) | 450 l/min / 15.9<br>cfm                        |
| Maximum pressure                                 | 11 bar / 160 psi                               |
| Mains voltage                                    | 380 - 415 V                                    |
| Rated input power                                | 4 kW / 5.5 HP                                  |
| Maximum speed                                    | 1400 rpm                                       |
| Tank capacity                                    | 270 l / 71.3 gal                               |
| Sound pressure level (LpA)                       | 88 dB(A)                                       |
| Sound power level (LwA)                          | 97 dB(A)                                       |
| Dimensions                                       | 1530 x 600 x 1160<br>mm // 5.1 x 2 x 3.8<br>ft |
| Weight                                           | 170 kg / 375 lbs                               |
| Cable length                                     | 1.5 m / 5 ft                                   |
|                                                  |                                                |