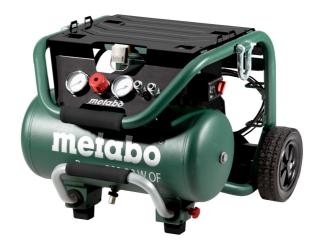

## **Power 280-20 W OF**

- Compact and mobile piston compressor for flexible use both indoors and on construction sites
- For single phase alternating current
- Oil-free piston compressor: simple transportation and reduced service requirements
- Operating pressure can be regulated according to application by means of a pressure reducer and manometer
- Fittings and control elements protected in tubular frames and clearly visible
- · Rubberised, stable wheels and pull handle for mobile use
- · Cable winding mechanism
- Convenient pressure switch for good cold starting, complete with relief valve
- · Overload protection: protects the motor from overheating
- · Rubberised feet for optimum stability
- Attachment and transport option for Metaloc and other common storage case systems
- Crane eyelet for safe and easy transport on the construction site