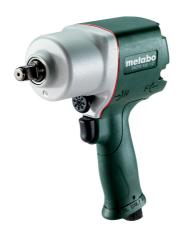

## DSSW 930-1/2"

- For tightening car wheel bolts, for assembly work and repairs. Universal use
- Practical and lightweight for easy operation even in difficult to reach places
- Ergonomic composite housing: insulated non-slip and low vibration for comfortable work
- Ergonomic forward/reverse switching with convenient onehand operation
- User-friendly exhaust guide through the handle avoids dust turbulence in the working area
- Torque can be set at 3 levels for different tightening applications
- Durable twin hammer