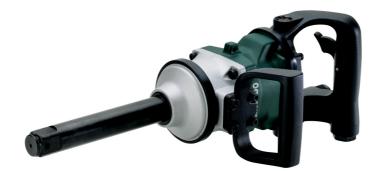

## DSSW 2440-1"

- Large front handle for an ergonomic working position
- Extended drive stem for tightening / loosening jobs on deep centre rims
- Durable twin hammer
- Robust and powerful impact wrench for heavy-duty jobs e.g. truck service