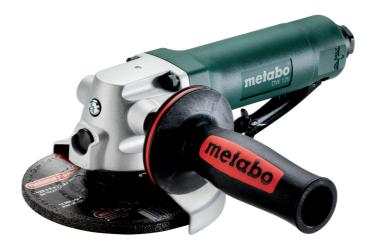

## **DW 125**

- For grinding flat and curved surfaces in a variety of different materials
- Ergonomic, insulated and lightweight housing made from impact-proof plastic
- User-friendly exhaust guide through the handle avoids dust turbulence in the working area
- Sound-proofed air outlet for reduced noise operation
- Safety lever prevents unintentional start of the machine
- For use with roughing and separating discs Ø 125 mm
- Numerous grinding wheels and cutting discs are available in the Metabo range

| Order no.<br>EAN code | 601556000<br>4007430245687 |
|-----------------------|----------------------------|
| Disc-Ø                | 125 mm / 5 "               |
| Operating pressure    | 6.2 bar / 90 psi           |
| Air requirement       | 500 l/min / 18 cfm         |
| No-load speed         | 10000 rpm                  |
| Spindle thread        | M 14                       |
| Weight                | 1.8 kg / 4 lbs             |