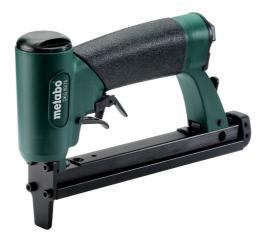

## DKG 80/16

- For processing staples
- For fixing liners, materials, insulation material
- Practical and lightweight for easy operation even in difficult to reach places
- Ergonomic composite housing: insulated non-slip and low vibration for comfortable work
- Rubberised handle for ergonomic and fatigue-free operation

| Order no.<br>EAN code      | 601564500<br>4007430245953       |
|----------------------------|----------------------------------|
| Staple type                | 80                               |
| Staple length              | 4 - 16 mm // 3/16 -<br>5/8 "     |
| Operating pressure         | 5 - 7 bar // 72.5 -<br>101.5 psi |
| Air requirement per impact | 0.34 I / 0.01 cfi                |
| Weight                     | 0.78 kg / 1.7 lbs                |
|                            |                                  |