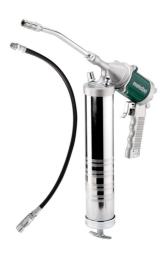

## **DFP 400**

- Automatic: continuous material flow as long as trigger guard is activated; uniform flow at required rate
- No material dripping for clean and effective operation
- With a rigid and flexible connection including grease nipple, for best reachability and simple handling
- For filling from external grease containers or for use with ordinary cartridges (400g)

| Order no.<br>EAN code      | 601572000<br>4007430246035    |
|----------------------------|-------------------------------|
| Operating pressure         | 2 - 10 bar // 29 -<br>145 psi |
| Air requirement per stroke | 0.4 I / 0.01 cfs              |
| Weight                     | 1.55 kg / 3.4 lbs             |

## Scope of delivery

EURO Plug-in nipple 1/4", ARO/Orion Plug-in nipple 1/4", ISO Plug-in nipple 1/4", Rigid grease tube (17 cm), Flexible grease hose 46 cm (18")