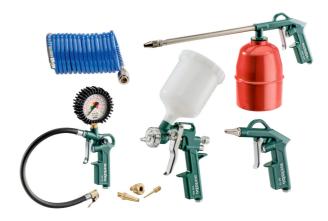

## LPZ 7 Set

- Set consists of blow gun, tyre inflating measuring device incl. adapter and ball needle, paint spray gun with gravity flow cup and PA spiral hose
- Blow gun with light, robust die-cast aluminium housing
- Air paint gun with 0.6 I gravity feed cup and infinitely adjustable round and wide jet
- Tyre inflation & pressure gauge for testing and filling of tyres
- Three-piece valve set consisting of bicycle valve adapter, ball adapter and adapter for air mattress
- Spray gun for a wide range of applications: spraying cold cleaners, detergents and spray oils
- Spiral hose (4.9 m) with quick coupling and nipple

## Scope of delivery

Blow gun, Tyre inflation & pressure gauge, Adapter and ball hollow needle, Paint spray gun, Spray gun, PA spiral hose (4.9 m), EURO Plug-in nipple 1/4"