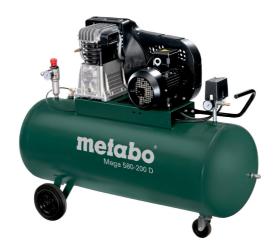

## Mega 580-200 D

- More powerful and robust V-belt compressor for demanding
  use
- Belt drive for low speeds and a particularly quiet operation
- Two-stage compression for particularly high performance and long service life
- · For three-phase current
- Working pressure can be regulated according to application by means of a filter pressure reducer with manometer
- Convenient pressure switch for good cold starting, complete with relief valve
- · Additional manometer for displaying the tank pressure
- Overload protection: protects the motor from overheating
- Oil-lubricated 2-cylinder piston compressors for high air supply volume
- · Rubberised, stable wheels and pull handle for mobile use
- 10 year tank warranty against rust

| Order no.                                        | 601588000                                        |
|--------------------------------------------------|--------------------------------------------------|
| EAN code                                         | 4007430253866                                    |
| Suction rate                                     | 510 l/min / 135<br>gal/h                         |
| Filling capacity                                 | 395 l/min / 14 cfm                               |
| Effective delivery volume (at 80% max. pressure) | 360 l/min / 12.7<br>cfm                          |
| Maximum pressure                                 | 11 bar / 160 psi                                 |
| Mains voltage                                    | 380 - 415 V                                      |
| Rated input power                                | 3 kW / 4 HP                                      |
| Maximum speed                                    | 1400 rpm                                         |
| Tank capacity                                    | 200 I / 52.8 gal                                 |
| Sound pressure level (LpA)                       | 87 dB(A)                                         |
| Sound power level (LwA)                          | 96 dB(A)                                         |
| Dimensions                                       | 1430 x 550 x 1010<br>mm // 4.7 x 1.8 x<br>3.3 ft |
| Weight                                           | 136 kg / 300 lbs                                 |
| Cable length                                     | 1.5 m / 5 ft                                     |
|                                                  |                                                  |