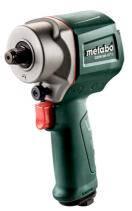

## DSSW 500-1/2" C

- For tightening car wheel bolts, for assembly work and repairs. Universal use
- Practical and lightweight for easy operation even in difficult to reach places
- Ergonomic composite housing: insulated non-slip and low vibration for comfortable work
- Ergonomic forward/reverse switching with convenient onehand operation
- User-friendly exhaust guide through the handle avoids dust turbulence in the working area
- Torque can be set at 4 levels for different tightening applications
- Durable twin hammer