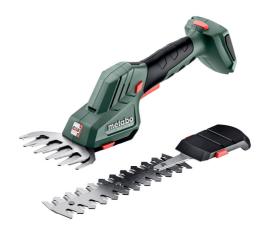

## SGS 18 LTX Q

- 2 in 1: Shrub shears for precise form cuts on shrubs and grass shears for clean lawn edges
- Metabo quick system: tool-free quick change of the two blade attachments for fast working
- Best cutting results thanks to laser-cut, diamond-ground blades
- · High user safety thanks to safety switch and blade quick stop
- Lightweight with maximum smooth running for low-fatigue working whilst protecting the user's health
- Slim, rubberised grip area for comfortable and safe guiding of the shrub and grass shears
- Stable telescopic rod for precise cutting of lawn edges whilst being gentle on the back. This rod is available as an accessory.
- With metaBOX, the intelligent solution for transport and storage
- Many brands, one battery pack system: This product can be combined with all 18V battery packs and chargers of the CAS brands: www.cordless-alliance-systems.com

## Scope of delivery

Shrub blade, Grass blade, Storage slipcase, meta-BOX 145 L, without battery pack, without charger