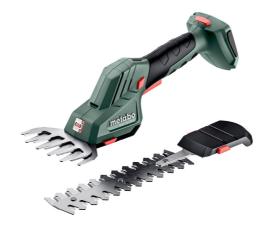

## SGS 18 LTX Q

- 2 in 1: Shrub shears for precise form cuts on shrubs and grass shears for clean lawn edges
- Metabo quick system: tool-free quick change of the two blade attachments for fast working
- Best cutting results thanks to laser-cut, diamond-ground blades
- High user safety thanks to safety switch and blade quick stop
- Lightweight with maximum smooth running for low-fatigue working whilst protecting the user's health
- Slim, rubberised grip area for comfortable and safe guiding of the shrub and grass shears
- Stable telescopic rod for precise cutting of lawn edges whilst being gentle on the back. This rod is available as an accessory.
- Many brands, one battery pack system: This product can be combined with all 18V battery packs and chargers of the CAS brands: www.cordless-alliance-systems.com

## Scope of delivery

Shrub blade, Grass blade, Storage slipcase, without battery pack, without charger