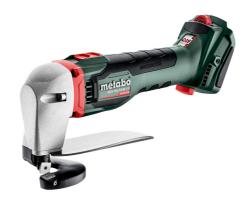

## **SCV 18 LTX BL 1.6**

- Very handy and manoeuvrable cordless metal shears for burrfree cutting of sheet metal on site
- Maximum cornering ability, for comfortable cutting of narrow radii from 15 mm
- · Faster working, thanks to the efficient brushless motor
- Infinitely adjustable cutting speed for individual customisation to the given material and task at hand
- Comfortable handling thanks to low weight, slim grip area and switch located on the top
- Blade spacing can be flexibly adjusted to different sheet thicknesses
- Economical four-way reversible blade, with the highest cut guality
- Maximum safety in every cutting direction, thanks to large hand guard
- Electronic overload protection for long service life
- With metaBOX, the intelligent solution for transport and storage
- Many brands, one battery pack system: This product can be combined with all 18V battery packs and chargers of the CAS brands: www.cordless-alliance-systems.com