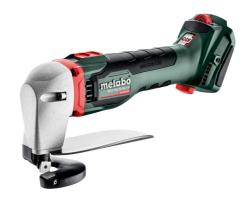

## **SCV 18 LTX BL 1.6**

- Very handy and manoeuvrable cordless metal shears for burrfree cutting of sheet metal on site
- Maximum cornering ability, for comfortable cutting of narrow radii from 15 mm
- · Faster working, thanks to the efficient brushless motor
- Infinitely adjustable cutting speed for individual customisation to the given material and task at hand
- Comfortable handling thanks to low weight, slim grip area and switch located on the top
- Blade spacing can be flexibly adjusted to different sheet thicknesses
- Economical four-way reversible blade, with the highest cut quality
- Maximum safety in every cutting direction, thanks to large hand guard
- Electronic overload protection for long service life
- Many brands, one battery pack system: This product can be combined with all 18V battery packs and chargers of the CAS brands: www.cordless-alliance-systems.com