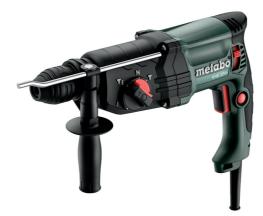

## KHE 2245

- Combination hammer with 3 functions: hammer drilling, drilling and chiselling
- Vario (V)-Electronics for working at customised speeds to suit various application materials
- Metabo S-automatic safety clutch: mechanical decoupling of the drive for safe working should the drill stop unexpectedly
- Lockable switch for comfortable working in continuous operation

| Order no.<br>EAN code               | 601708500<br>4061792213159 |
|-------------------------------------|----------------------------|
| Max. single blow energy (EP-<br>TA) | 2.2 J                      |
| Maximum impact rate                 | 4800 bpm                   |
| Rated input power                   | 750 W                      |
| Drill-Ø concrete with hammer drills | 22 mm / 7/8 "              |
| Drill-Ø masonry with core bits      | 68 mm / 2 11/16 "          |
| Drill Ø steel                       | 13 mm / 1/2 "              |
| Drill-Ø soft wood                   | 30 mm / 1 3/16 "           |
| No-load speed                       | 0 - 1500 rpm               |
| Speed at rated load                 | 1050 rpm                   |
| Bit retainer                        | SDS-plus                   |
| Collar diameter                     | 43 mm / 1 11/16 "          |
| Weight (without power cable)        | 2.7 kg / 5.95 lbs          |
| Cable length                        | 4 m / 157 1/2 "            |