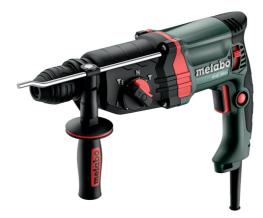

## KHE 2445

- Combination hammer with 3 functions: hammer drilling, drilling and chiselling
- Vario (V)-Electronics for working at customised speeds to suit various application materials
- Metabo S-automatic safety clutch: mechanical decoupling of the drive for safe working should the drill stop unexpectedly
- Lockable switch for comfortable working in continuous operation

| Order no.<br>EAN code               | 601709500<br>4061792213166 |
|-------------------------------------|----------------------------|
| Max. single blow energy (EP-<br>TA) | 2.4 J                      |
| Maximum impact rate                 | 4800 bpm                   |
| Rated input power                   | 800 W                      |
| Drill-Ø concrete with hammer drills | 24 mm / 1 "                |
| Drill-Ø masonry with core bits      | 82 mm / 3 7/32 "           |
| Drill Ø steel                       | 13 mm / 1/2 "              |
| Drill-Ø soft wood                   | 30 mm / 1 3/16 "           |
| No-load speed                       | 0 - 1500 rpm               |
| Speed at rated load                 | 1050 rpm                   |
| Bit retainer                        | SDS-plus                   |
| Collar diameter                     | 43 mm / 1.69 "             |
| Weight (without power cable)        | 2.8 kg / 6.17 lbs          |
| Cable length                        | 4 m / 157 1/2 "            |