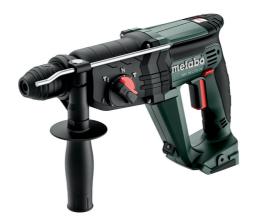

## **KH 18 LTX 24**

- Cordless hammer with SDS plus holder for powerful hammer drilling and chiselling - any time and anywhere
- · Dust-free drilling with external dust extraction ESA plus
- Combination hammer with 3 functions: hammer drilling, drilling and chiselling
- Variospeed (V) Electronics for working at customised speeds to suit various application materials
- · Electronic soft start for precise spot-drilling
- Safety clutch: mechanical decoupling of the drive for safe working should the drill stop unexpectedly
- With attachment point for tool safety straps for working at great heights
- · LED work light for optimum view of the drilling site
- Many brands, one battery pack system: This product can be combined with all 18V battery packs and chargers of the CAS brands: www.cordless-alliance-systems.com

## Scope of delivery

Side handle, Drilling depth guide, without battery pack, without charger