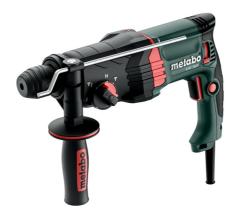

## **KHE 2845**

- Combination hammer with 3 functions: hammer drilling, drilling and chiselling
- Vario (V)-Electronics for working at customised speeds to suit various application materials
- Metabo S-automatic safety clutch: mechanical decoupling of the drive for safe working should the drill stop unexpectedly
- Lockable switch for comfortable working in continuous operation