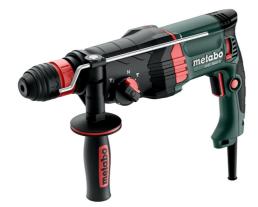

## KHE 2845 Q

- Combination hammer with 3 functions: hammer drilling, drilling and chiselling
- Metabo Quick: quick change between SDS Plus hammer chuck and keyless chuck (accessory) for drilling in wood and metal
- Vario (V)-Electronics for working at customised speeds to suit various application materials
- Metabo S-automatic safety clutch: mechanical decoupling of the drive for safe working should the drill stop unexpectedly
- Lockable switch for comfortable working in continuous operation