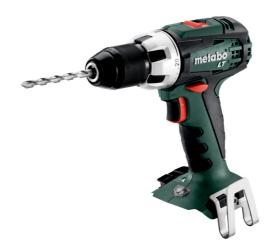

## **BS 18 LT**

- · Powerful drill/screwdriver for demanding applications
- Powerful Metabo 4-pole motor for fast drilling and screwdriving
- Spindle with hexagonal recess for screwdriver bits for working without chuck
- Integrated working light to illuminate the contact area
- Handy belt hook and bit holder can be fixed either on the right or left side
- With metaBOX, the intelligent solution for transport and storage
- Many brands, one battery pack system: This product can be combined with all 18V battery packs and chargers of the CAS brands: www.cordless-alliance-systems.com