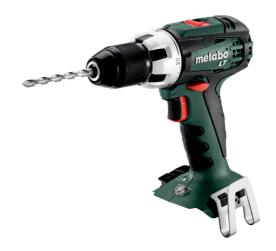

## **BS 18 LT**

- Powerful drill/screwdriver for demanding applications
- Powerful Metabo 4-pole motor for fast drilling and screwdriving
- Spindle with hexagonal recess for screwdriver bits for working without chuck
- Integrated working light to illuminate the contact area
- Handy belt hook and bit holder can be fixed either on the right or left side
- Many brands, one battery pack system: This product can be combined with all 18V battery packs and chargers of the CAS brands: www.cordless-alliance-systems.com