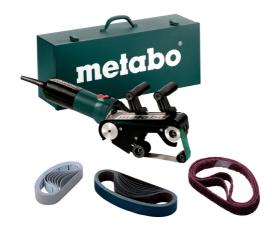

## Scope of delivery

10 Sanding belts zirconia (30x533 mm; P80), 2 Pyramid sanding belts (30x533 mm; P280/A65), 2 Pyramid sanding belts (30x533 mm; P400/A45), 2 Pyramid sanding belts (30x533 mm; P600/A30), 2 Pyramid sanding belts (30x533 mm; P1200/A16), 3 Fleece bands (30x533 mm; medium), Metal carry case