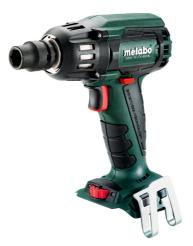

## SSW 18 LTX 400 BL

- Unique Metabo brushless motor for quick work progress and highest efficiency for any application
- · Overload protection: protects the motor from overheating
- High torque accompanied by an exceptionally compact design
- Low kick-back operation with extremely high torque
- Twelve speed/torque levels for a wide range of applications
- · Integrated work light for illumination of the work area
- Robust die cast aluminium gear housing for optimum heat dissipation and durability
- Handy belt hook, can be fixed either on the right or left side
- With metaBOX, the intelligent solution for transport and storage
- Many brands, one battery pack system: This product can be combined with all 18V battery packs and chargers of the CAS brands: www.cordless-alliance-systems.com

| Order no.<br>EAN code       | 602205840<br>4007430287236     |
|-----------------------------|--------------------------------|
| Type of battery pack        | LiHD                           |
| Battery voltage             | 18 V                           |
| Max. screw size             | M20                            |
| Max. no-load speed          | 0 - 2150 rpm                   |
| Maximum impact rate         | 4250 bpm                       |
| Maximum torque              | 400 Nm / 295 ft.<br>Ibs        |
| Max. loosening torque       | 620 Nm / 420 ft.<br>Ibs        |
| Speed/torque levels         | 12                             |
| Bit retainer                | Male square<br>1/2" (12.70 mm) |
| Weight without battery pack | 1.3 kg / 2.9 lbs               |
| Weight with battery pack    | 1.9 kg / 4 lbs                 |

## Scope of delivery

Belt Hook, metaBOX 145, without battery pack, without charger