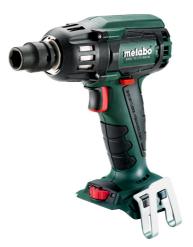

## SSW 18 LTX 400 BL

- Unique Metabo brushless motor for quick work progress and highest efficiency for any application
- · Overload protection: protects the motor from overheating
- High torque accompanied by an exceptionally compact design
- Low kick-back operation with extremely high torque
- Twelve speed/torque levels for a wide range of applications
- · Integrated work light for illumination of the work area
- Robust die cast aluminium gear housing for optimum heat dissipation and durability
- Handy belt hook, can be fixed either on the right or left side
- Many brands, one battery pack system: This product can be combined with all 18V battery packs and chargers of the CAS brands: www.cordless-alliance-systems.com

## Scope of delivery

Belt Hook, without battery pack, without charger