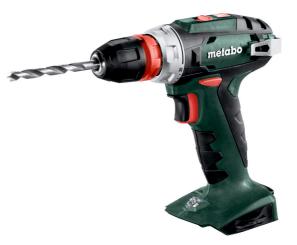

## **BS 18 Quick**

- Light compact drill/screwdriver with extremely compact design for versatile use
- Metabo Quick System: quick change of bit retainer and bits, for flexible working
- Spindle with hexagonal recess for screwdriver bits for working without chuck
- · Integrated working light to illuminate the contact area
- Handy belt hook can be fixed either on the right or left side without tools
- With metaBOX, the intelligent solution for transport and storage
- Many brands, one battery pack system: This product can be combined with all 18V battery packs and chargers of the CAS brands: www.cordless-alliance-systems.com