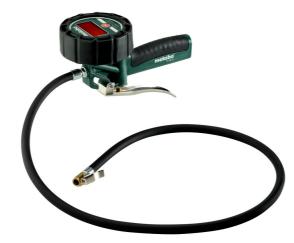

## RF 80 D

- For testing and inflating tyres
- Ergonomic composite housing: insulated non-slip and low vibration for comfortable work
- · Easy operation with precision gauge, overpressure safe
- Handle with non-slip soft-grip surface
- With torque plug
- Large Ø 80mm pressure gauge for good readability
- Digital, illuminated pressure gauge for highest accuracy
- Switchable display units: PSI, BAR, Kpa, kg/cm<sup>2</sup>
- Pressure gauge with rubber shroud to protect against damage

| Order no.<br>EAN code | 602236000<br>4007430241030       |
|-----------------------|----------------------------------|
| Operating pressure    | 0.5 - 12 bar // 7.3 -<br>174 psi |
| Hose length           | 100 cm / 3 ft                    |
| Weight                | 0.55 kg / 1.2 lbs                |