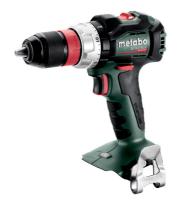

## BS 18 LT BL Q

- Brushless drill/screwdriver with optimal power for demanding applications
- Metabo Quick System: quick change of bit retainer and bits, for flexible working
- Unique Metabo brushless motor for quick work progress and highest efficiency when drilling and screwdriving
- Integrated working light to illuminate the contact area
- Handy belt hook and bit holder can be fixed either on the right or left side
- Many brands, one battery pack system: This product can be combined with all 18V battery packs and chargers of the CAS brands: www.cordless-alliance-systems.com