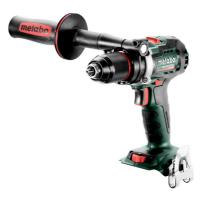

## BS 18 LTX BL I

- Brushless drill/screwdriver with maximum power for demanding applications
- Selectable "impuls" mode for removal of stubborn screws and for spot-drilling on smooth surfaces
- Unique Metabo brushless motor for quick work progress and highest efficiency when drilling and screwdriving
- Precision Stop: electronic torque control with increased precision for accurate and intricate working
- Overload protection: protects the motor from overheating
- Electronic safety shutdown: no kickback if the drill bit stops unexpectedly for high user safety
- Integrated LED work light with night light function for optimal brightness in the work area
- Handy belt hook and bit holder can be fixed either on the right or left side
- Many brands, one battery pack system: This product can be combined with all 18V battery packs and chargers of the CAS brands: www.cordless-alliance-systems.com

| Order no.<br>EAN code       | 602358840<br>4061792188143     |
|-----------------------------|--------------------------------|
| Battery voltage             | 18 V                           |
| Maximum torque - soft       | 65 Nm / 575 ft. lbs            |
| Pulse torque                | 65 Nm / 575 in-Ibs             |
| Maximum torque, hard        | 130 Nm / 1151 ft.<br>Ibs       |
| Adjustable torque           | 1 - 20 Nm // 9 - 177<br>in-Ibs |
| Drill Ø steel               | 13 mm / 1/2 "                  |
| Drill-Ø soft wood           | 68 mm / 2.68 "                 |
| No-load speeds              | 0 - 550 / 0 -<br>2000 rpm      |
| Chuck capacity              | 1.5 - 13 mm // 1/16<br>- 1/2 " |
| Weight without battery pack | 1.7 kg / 3.7 lbs               |
| Weight with battery pack    | 2.2 kg / 4.9 lbs               |

## Scope of delivery

Keyless chuck, Bit holder, Side handle, Belt hook and bit case, metaBOX 145  $\mbox{L}$