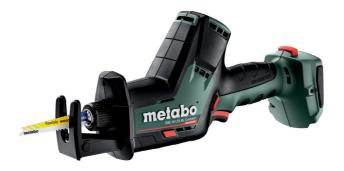

## SSE 18 LTX BL Compact

- · Light, extremely handy saw for one or two handed operation
- · Especially suitable for working in difficult to reach places
- Unique Metabo brushless motor for quick work progress and highest efficiency for any application
- Variospeed (V) Electronics for working with customised stroke rates for the materials used
- Saw blade rotatable by 180° for working comfortably overhead
- Extended range of application thanks to unique Quick retainer for sabre saw blades and jigsaw blades
- Depth guide can be adjusted without tools for ideal utilisation of the saw blade and diverse applications such as plunge cuts
- Integrated LED work light for optimum illumination of the cutting line
- Wide range of uses thanks to the adapted Metabo saw blade range
- With metaBOX, the intelligent solution for transport and storage
- Many brands, one battery pack system: This product can be combined with all 18V battery packs and chargers of the CAS brands: www.cordless-alliance-systems.com