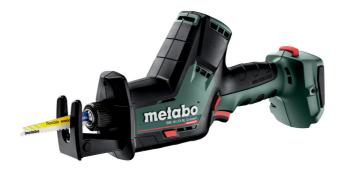

## SSE 18 LTX BL Compact

- · Light, extremely handy saw for one or two handed operation
- · Especially suitable for working in difficult to reach places
- Unique Metabo brushless motor for quick work progress and highest efficiency for any application
- Variospeed (V) Electronics for working with customised stroke rates for the materials used
- Saw blade rotatable by 180° for working comfortably overhead
- Extended range of application thanks to unique Quick retainer for sabre saw blades and jigsaw blades
- Depth guide can be adjusted without tools for ideal utilisation of the saw blade and diverse applications such as plunge cuts
- Integrated LED work light for optimum illumination of the cutting line
- Wide range of uses thanks to the adapted Metabo saw blade range
- Many brands, one battery pack system: This product can be combined with all 18V battery packs and chargers of the CAS brands: www.cordless-alliance-systems.com