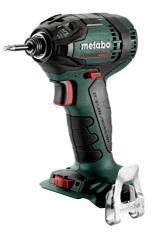

## SSD 18 LTX 200 BL

- Compact cordless impact driver with 1/4" hexagon recess and 200 Nm, versatile application
- Unique Metabo brushless motor for quick work progress and highest efficiency for any application
- Automatic Power Shift (APS) supports working with selftapping screws: automatic torque reduction after drilling to prevent overtightening.
- Twelve speed/torque levels for a wide range of applications
- Integrated work light for illumination of the work area
- Robust die cast aluminium gear housing for optimum heat dissipation and durability
- · Handy belt hook, can be fixed either on the right or left side
- With metaBOX, the intelligent solution for transport and storage
- Many brands, one battery pack system: This product can be combined with all 18V battery packs and chargers of the CAS brands: www.cordless-alliance-systems.com

| Order no.<br>EAN code       | 602396840<br>4007430330147       |
|-----------------------------|----------------------------------|
| Battery voltage             | 18 V                             |
| Max. screw size             | M16                              |
| Max. no-load speed          | 2900 rpm                         |
| Maximum impact rate         | 4000 bpm                         |
| Maximum torque              | 200 Nm / 150 ft.<br>Ibs          |
| Speed/torque levels         | 12                               |
| Bit retainer                | Hexagon recess<br>1/4" (6.35 mm) |
| Weight without battery pack | 0.94 kg / 2.1 lbs                |
| Weight with battery pack    | 1.3 kg / 2.9 lbs                 |

## Scope of delivery

Belt Hook, metaBOX 145, without battery pack, without charger