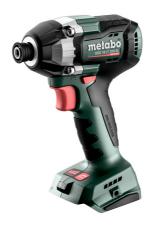

## **SSD 18 LT 200 BL**

- Compact cordless impact driver with 1/4" hexagon socket and 200 Nm
- Unique Metabo brushless motor for quick work progress and highest efficiency for any application
- Three speed/torque levels for a varied range of applications
- Integrated work light for illumination of the work area
- Robust die cast aluminium gear housing for optimum heat dissipation and durability
- · Handy belt hook, can be fixed either on the right or left side

| Order no.<br>EAN code       | 602397850<br>4061792217249       |
|-----------------------------|----------------------------------|
| Battery voltage             | 18 V                             |
| Max. screw size             | M16                              |
| Max. no-load speed          | 3050 rpm                         |
| Maximum impact rate         | 3750 bpm                         |
| Maximum torque              | 200 Nm                           |
| Speed/torque levels         | 3                                |
| Bit retainer                | Hexagon recess<br>1/4" (6.35 mm) |
| Weight without battery pack | 1.17 kg / 2.6 lbs                |
| Weight with battery pack    | 1.57 kg / 3.5 lbs                |