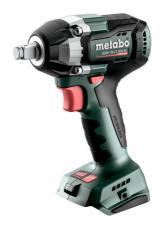

## **SSW 18 LT 300 BL**

- Compact cordless impact driver with 1/2" male square and 300 Nm
- Unique Metabo brushless motor for quick work progress and highest efficiency for any application
- Three speed/torque levels for a varied range of applications
- · Integrated work light for illumination of the work area
- Robust die cast aluminium gear housing for optimum heat dissipation and durability
- Handy belt hook, can be fixed either on the right or left side
- With metaBOX, the intelligent solution for transport and storage
- Many brands, one battery pack system: This product can be combined with all 18V battery packs and chargers of the CAS brands: www.cordless-alliance-systems.com

| Order no.<br>EAN code       | 602398840<br>4061792217256     |
|-----------------------------|--------------------------------|
| Battery voltage             | 18 V                           |
| Max. screw size             | M16                            |
| Max. no-load speed          | 3050 rpm                       |
| Maximum impact rate         | 3900 bpm                       |
| Maximum torque              | 300 Nm / 220 ft.<br>Ibs        |
| Max. loosening torque       | 480 Nm / 355 ft.<br>Ibs        |
| Speed/torque levels         | 3                              |
| Bit retainer                | Male square<br>1/2" (12.70 mm) |
| Weight without battery pack | 1.18 kg / 2.6 lbs              |
| Weight with battery pack    | 1.58 kg / 3.5 lbs              |

## Scope of delivery

Belt Hook, metaBOX 145, without battery pack, without charger