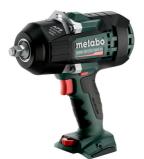

## SSW 18 LTX 1450 BL

- Extremely powerful cordless impact driver with 1/2" male square and 1450 Nm
- Unique Metabo brushless motor for quick work progress and highest efficiency for any application
- Loosening in APS mode (automatic power shift): prevents falling of the screw/nut with automatic speed reduction after loosening
- Overload protection: protects the motor from overheating
- · Very powerful for demanding applications
- · Low kick-back operation with extremely high torque
- Twelve speed/torque levels for a wide range of applications
- Integrated work light for illumination of the work area
- Robust die cast aluminium gear housing for optimum heat dissipation and durability
- With metaBOX, the intelligent solution for transport and storage
- Many brands, one battery pack system: This product can be combined with numerous 18 V battery packs and chargers of the CAS brands: www.cordless-alliance-systems.com