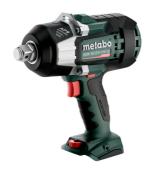

## SSW 18 LTX 1750 BL

- Extremely powerful cordless impact driver with 3/4" male square and 1750 Nm
- Unique Metabo brushless motor for quick work progress and highest efficiency for any application
- Loosening in APS mode (automatic power shift): prevents falling of the screw/nut with automatic speed reduction after loosening
- · Overload protection: protects the motor from overheating
- · Very powerful for demanding applications
- · Low kick-back operation with extremely high torque
- Twelve speed/torque levels for a wide range of applications
- · Integrated work light for illumination of the work area
- Robust die cast aluminium gear housing for optimum heat dissipation and durability
- With metaBOX, the intelligent solution for transport and storage
- Many brands, one battery pack system: This product can be combined with numerous 18 V battery packs and chargers of the CAS brands: www.cordless-alliance-systems.com

| Order no.<br>EAN code       | 602402840<br>4061792202443  |
|-----------------------------|-----------------------------|
| Battery voltage             | 18 V                        |
| Max. screw size             | M33                         |
| Max. no-load speed          | 0 - 1650 rpm                |
| Maximum impact rate         | 2450 bpm                    |
| Maximum torque              | 1750 Nm / 15489<br>in-lbs   |
| Max. loosening torque       | 2100 Nm                     |
| Speed/torque levels         | 12                          |
| Bit retainer                | Male square<br>3/4" (19 mm) |
| Weight without battery pack | 3 kg / 6.7 lbs              |