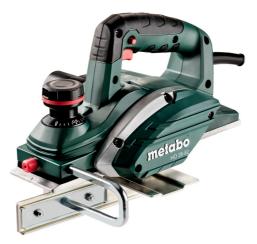

## HO 26-82

- Light, compact universal planer for planing, rebating and chamfering
- Adjustable planer depth and notch depth
- Aluminium die cast and milled cut planer base with V-groove for easy chamfering
- Parallel guide for precise guiding of the planer
- Grip area with non-slip soft-grip surface
- Extraction possibility by means of connecting an all-purpose vacuum cleaner
- Angled chip ejection adapter for controlled ejection of the wood shavings
- Easy to empty textile dust bag for working without extraction facilities
- Strap on the planer base for stopping the machine and to protect the work piece
- Easy blade change of the robust reversible carbide planer blades

| Order no.<br>EAN code        | 602682000<br>4007430321435 |
|------------------------------|----------------------------|
| Planing width                | 82 mm / 3.2 "              |
| Adjustable planing depth     | 0 - 2.6 mm // 0 -<br>0.1 " |
| Maximum notch depth          | 9 mm                       |
| No-load speed                | 17000 rpm                  |
| Rated input power            | 620 W                      |
| Output power                 | 360 W                      |
| Speed at rated load          | 11200 rpm                  |
| Length of planer base        | 295 mm / 11.6 "            |
| Weight (without power cable) | 2.7 kg                     |
| Cable length                 | 4 m                        |

## Scope of delivery

1 Set of disposable planer blades, Parallel Guide, Depth gauge, Extraction connector, Chip ejection adapter, Textile dust bags, Hexagonal wrench