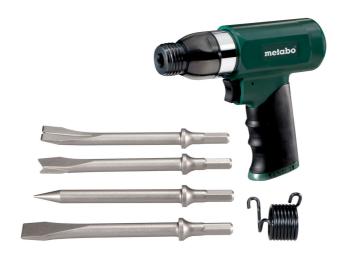

## DMH 30 Set

- Light, handy chipping hammer
- Suitable for construction work on masonry, bricks, aerated concrete
- Ideal for removing plaster and tiles and light mortising work
- User-friendly exhaust guide through the handle avoids dust turbulence in the working area
- Rubberised handle for ergonomic and fatigue-free operation

## Scope of delivery

EURO Plug-in nipple 1/4", ARO/Orion Plug-in nipple 1/4", ISO Plug-in nipple 1/4", Hose nozzle 10 mm and hose clamp according to ISO 11148, 4 Chisels, Quick clamp spring, Plastic carry case, Oil bottles