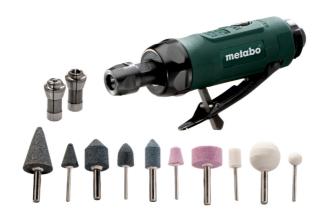

## DG 25 Set

- For sanding/grinding, deburring, moulding/routing and engraving
- Integrated speed control
- Ergonomic, partially rubber-coated housing: cold-insulating, non-slip and low vibration for comfortable work
- Safety lever for protection against accidental start up
- Rotatable exhaust guide at the side of the housing.

## Scope of delivery

EURO Plug-in nipple 1/4", ARO/Orion Plug-in nipple 1/4", ISO Plug-in nipple 1/4", 2 collets (3 mm, 6 mm), 5 mounted points each (3 mm, 6 mm), 2 open-jawed spanners (13 mm, 16 mm), Plastic carry case