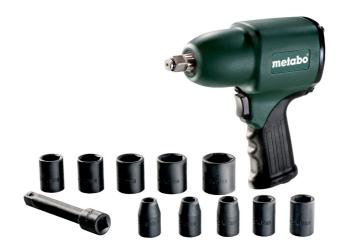

## Scope of delivery

EURO Plug-in nipple 1/4", ARO/Orion Plug-in nipple 1/4", ISO Plug-in nipple 1/4", Hose nozzle 10 mm and hose clamp according to ISO 11148, 10 Socket spanners (10, 11, 13, 14, 17, 19, 21, 22, 24, 27 mm), Plastic carry case, Oil bottles, Extension