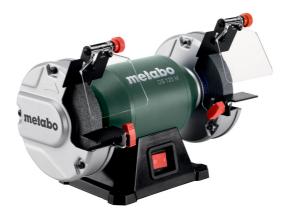

## **DS 125 M**

- Sturdy and compact machine for sharpening, grinding and deburring tasks
- Low-noise and low-vibration, maintenance-free induction motor
- Motor for single phase alternating current
- Workpiece support adjustable without tools
- Large spark protection guards for eye protection
- Vibration-dampening rubber feet for safe support

## Scope of delivery

Regular aluminium oxide grinding discs 36 P and 60 N, Spark protection glasses, Work piece support