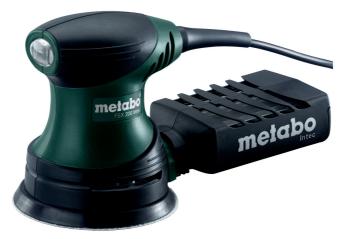

## FSX 200 Intec

- Light and handy machine for convenient one-hand operation
- · Very good weight/performance ratio for low-fatigue working
- Grip area with non-slip soft-grip surface
- Dust-proof ball bearings for long service life of the machine
- Dust collector cartridge with filter for working without connecting to a vacuum cleaner
- Extraction possibility by means of connecting to an all-purpose vacuum cleaner via an adapter (accessory)

| Order no.<br>EAN code          | 609225500<br>4007430151384 |
|--------------------------------|----------------------------|
| Diameter of backing pad        | 125 mm / 5 "               |
| Rated input power              | 240 W                      |
| No-load speed                  | 11000 rpm                  |
| Orbital frequency with no load | 22000 opm                  |
| Orbit diameter                 | 2.7 mm / 1/8 "             |
| Weight (without power cable)   | 1.3 kg / 2.9 lbs           |
| Cable length                   | 2.8 m / 9 ft               |