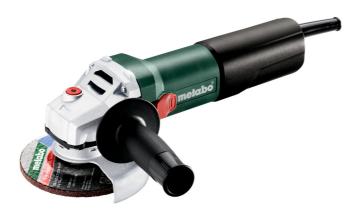

## WQ 1100-125 with quick-locking nut

- Robust, universal and economical: ergonomic angle grinder for any application
- · Powerful motor with good overload capacity
- Tool free, fast disc change at the touch of a button with the Metabo M-Quick-System
- · Tool-free adjustable guard; twist-proof
- Metabo S-automatic mechanical safety clutch: minimises kickback to the lowest level when the disc jams unexpectedly - for maximum user safety and swift progress
- Restart protection after power interruption
- Gear housing can be unscrewed, rotated in 90° steps and remounted for left-handed operation or cutting

| Order no.<br>EAN code        | 610035000<br>4007430338389 |
|------------------------------|----------------------------|
| Disc-Ø                       | 125 mm // 4.9 "            |
| Rated input power            | 1100 W                     |
| Output power                 | 700 W                      |
| No-load speed                | 12000 rpm                  |
| Speed at rated load          | 7000 rpm                   |
| Torque                       | 3.5 Nm / 31 in-lbs         |
| Spindle thread               | M 14                       |
| Handle circumference         | 194 mm / 7 5/8 "           |
| Weight (without power cable) | 2.2 kg / 4.9 lbs           |
| Cable length                 | 4 m / 13 ft                |