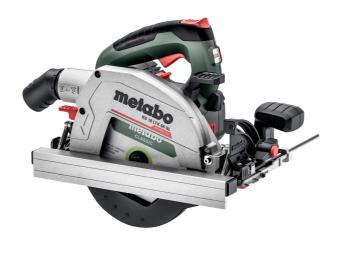

## KS 18 LTX 66 BL

- Powerful, light, cordless circular saw for universal use on construction sites
- Aluminium base plate can be directly used on guide rails from Metabo and Mafell, Bosch, Festool, Makita, HiKOKI, Hilti and other manufacturers
- Fast, precise cross cuts thanks to easy coupling with a Metabo cross cutting rail
- LIHD high-performance battery packs and the Metabo brushless motor guarantee maximum power and enduring sawing
- Automatic switching on/off of the connected vacuum cleaner thanks to CordlessControl. (available as accessory)
- Sawdust ejection nozzle for any working position can be rotated and locked individually
- Integrated LED work light for optimum illumination of the cutting line
- 0° position re-adjustable for highest cutting precision
- Clearly visible cutting indicator for precise sawing after initial cut
- Robust and durable thanks to aluminium die-cast saw housing
- Handle with non-slip soft-grip surface for safe guidance
- Extraction possibility by means of connecting an all-purpose vacuum cleaner
- Many brands, one battery pack system: This product can be combined with all 18V battery packs and chargers of the CAS brands: www.cordless-alliance-systems.com