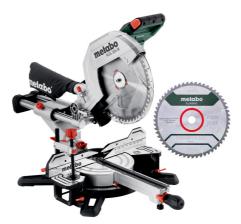

## KGS 305 M Set With sliding function

- Largest crosscut and mitre saw of mobile M-class light, precise, user-friendly
- Precision Cut Line (PCL): precise shadow cutting line without re-adjustment thanks to cleverly positioned LED
- Enormous cutting performance due to extremely powerful universal motor and large saw blade
- Turntable with fast, precise setting of common angles using stop points
- Saw blade inclination on both sides up to 47° for maximum flexibility
- Robust die-cast aluminium design for the highest demands
- Effective dust extraction via integrated dust scoop
- Soft start for long service life of motor and drive
- Extendable table width extensions, also removable to put underneath extremely long work pieces
- Quick-action clamp for secure fixing of the work piece from the top or front
- Depth guide for easy creation of grooves
- All scales and operating elements are visible from the working position and can be operated intuitively
- Ergonomic handle areas for carrying with one or two hands

## Scope of delivery

Saw blade "precision cut wood - classic", 305x30 Z56, second cabide saw blade, 2 Table length extensions, Length Guide, Material clamp, Tool for saw blade change, Cable winder, Chip Collection Bag