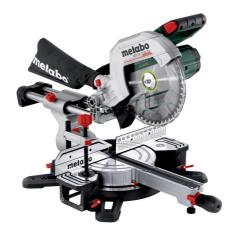

## KGS 18 LTX BL 254 With sliding function

- Compact cordless crosscut and mitre saw of the mobile M-class light, precise, user-friendly
- Powerful Brushless motor for powerful sawing like with a mains-powered tool
- Up to 205 cuts in soft wood 80 x 80 mm per battery pack charge (LiHD 10 Ah)
- Precision Cut Line (PCL): precise shadow cutting line without re-adjustment thanks to cleverly positioned LED
- Large cutting capacity thanks to sliding function for wide work pieces
- Turntable with fast, precise setting of common angles using stop points
- Saw blade inclination from -2 to 47°, therefore also suited for undercuts
- Robust die-cast aluminium design for the highest demands
- · Effective dust extraction via integrated dust scoop
- Soft start and overload protection for long service life of motor and drive
- Extendable table width extensions, also removable to put underneath extremely long work pieces
- Quick-action clamp for secure fixing of the work piece from the top or front
- Depth guide for easy creation of grooves
- All scales and operating elements are visible from the working position and can be operated intuitively
- Ergonomic handle areas for carrying with one or two hands
- Many brands, one battery pack system: This product can be combined with all 18V battery packs and chargers of the CAS brands: www.cordless-alliance-systems.com

| Order no.                        | 614254850                         |
|----------------------------------|-----------------------------------|
| EAN code                         | 4061792230422                     |
| Battery voltage                  | 18 V                              |
| Support surface                  | 345 x 760 mm //<br>13.58 x 29.9 " |
| Maximum cutting width 90°/45°    | 305 / 215 mm //<br>12 / 8.46 "    |
| Maximum cutting depth at 90°/45° | 92 / 47 mm // 3.6 /<br>1.85 "     |
| Cutting capacity 90°/90°         | 305 x 92 mm // 12<br>x 3.54 "     |
| Cutting capacity 45°/45°         | 215 x 47 mm //<br>8.66 x 1.85 "   |
| Turntable setting left/right     | 50 / 50 °                         |
| Saw blade tilt left/right        | 47 / 2 °                          |
| Saw blade                        | 254 x 30 mm // 10<br>x 1.181 "    |
| No-load speed                    | 4000 rpm                          |
| Max. cutting speed               | 53 m/s / 174 ft/s                 |
| Weight without battery pack      | 14.8 kg / 32.6 lbs                |