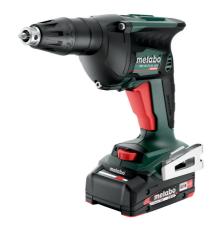

## **TBS 18 LTX BL 5000**

- · The expert among the cordless drywall screwdrivers with high speed for fast screwdriving in series of gypsum plasterboard
- Autostart: Screwdriver starts automatically when pressed against a surface for comfortable, economical working
- Unique Metabo brushless motor for quick work progress and highest efficiency, ideal for screwdriving in series
- Light, compact screwdriver with ergonomic shape for precise guidance and power transmission in the screw axis
- Compact and light design for comfortable one-hand operation
- Selectable "Impuls" mode for precise driving in of protruding screws without having to remove he depth guide
- Precise driving of screws by virtue of finely adjustable depth guide and low-noise claw clutch
- Fast, precise screwdriving in series with the screwdriver magazine SPEED FIX 57 (accessory, order no. 630611000)
- Integrated working light to illuminate the contact area
- Handy belt hook, can be fixed either on the right or left side
- With metaBOX, the intelligent solution for transport and stora-
- Many brands, one battery pack system: This product can be combined with all 18V battery packs and chargers of the CAS brands: www.cordless-alliance-systems.com