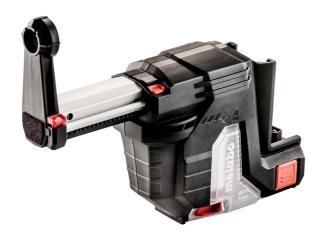

## ISA 18 LTX 24 Integrated dust extraction for KHA 18 LTX BL 24 Quick

- Extremely light and compact dust extraction for dust-free drilling in concrete, stone and masonry
- Simple, tool-free installation to the cordless hammer KHA 18 LTX BL 24 Quick
- · Ideal for working overhead or in areas sensible to dust
- Health-friendly working with HEPA filter for smallest dust particles
- Precise setting for different drilling depths and drill bit lengths
- Tool-free replaceable suction head with low-wear brushes
- 3 seconds delay to extract the remaining dust from the drill hole
- Transparent collection container can be emptied easily, e.g. for 160 bores Ø 6 / 40 mm
- 100% Drilling performance with active dust extraction thanks to being driven by own motor

| Order no.<br>EAN code | 631341890<br>4007430325426   |
|-----------------------|------------------------------|
| Drill Ø               | 5 - 16 mm // 3/16 -<br>5/8 " |
| Maximum drill length  | 160 mm / 6 5/16 "            |
| Rated input power     | 65 W                         |
| Weight                | 1.1 kg / 2.4 lbs             |