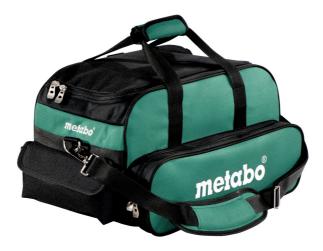

## Tool bag (small)

- The robust and compact Metabo tool bag
- On the inside of the bag there are three bag compartments with hook and loop straps to take two battery packs and one charger
- On the outside there is a spacious pocket with zipper and two other small pockets on the left and right head with hook and loop closure for quick access
- Comfortable side pads and padded shoulder strap
- Three reflective Metabo logos for optimum visibility on the construction site
- Stable, integrated base plate with strips to protect the bag contents
- Material: water-repellent and tear-proof 600D polyester
- Dimensions (lxwxh): 460 mm x 260 mm x 280 mm